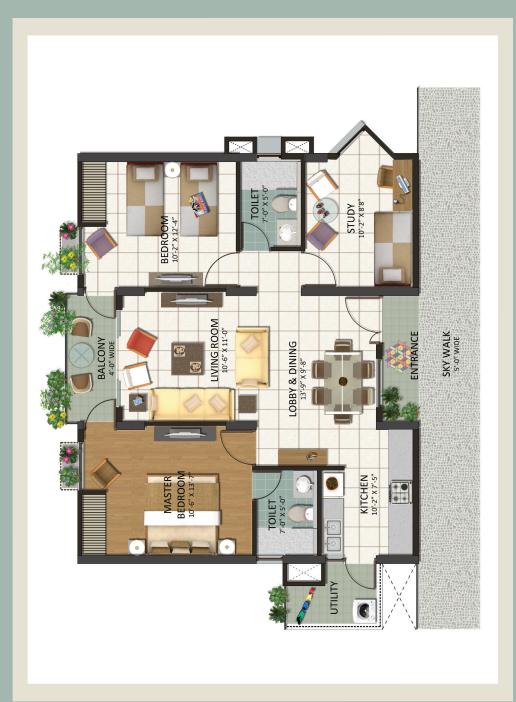

### 457.2mm x 279.4mm BACK



## 2 BHK Floor Plan 1200 sq.ft.

## 2 BHK + Study Floor Plan 1308 sq.ft.





## 3 BHK Floor Plan 1500 sq.ft.

## **SCHEDULE OF FINISHES: GRAND VIEW**

|             | Location                                 | Material                  | Remark |
|-------------|------------------------------------------|---------------------------|--------|
| FLOORING AN | ID CLADDING MATERIALS                    |                           |        |
| Floor Tiles |                                          |                           |        |
|             | Living and Dining Area                   | Vitrified Tiles           |        |
|             | Master Bedroom                           | Laminated Wooden Flooring |        |
|             | Bedroom                                  | Vitrified Tiles           |        |
|             | Study