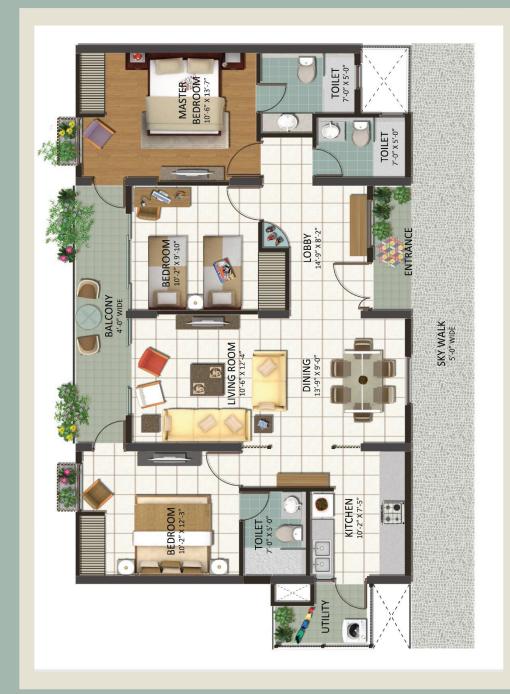

### 457.2mm x 279.4mm BACK



## 2 BHK Floor Plan 1200 sq.ft.

## 2 BHK + Study Floor Plan 1308 sq.ft.





## 3 BHK Floor Plan 1500 sq.ft.

## **SCHEDULE OF FINISHES: GRAND VIEW**

|             | Location                                 | Material                  | Remark |
|-------------|------------------------------------------|---------------------------|--------|
| FLOORING AN | ID CLADDING MATERIALS                    |                           |        |
| Floor Tiles |                                          |                           |        |
|             | Living and Dining Area                   | Vitrified Tiles           |        |
|             | Master Bedroom                           | Laminated Wooden Flooring |        |
|             | Bedroom                                  | Vitrified Tiles           |        |
|             | Study