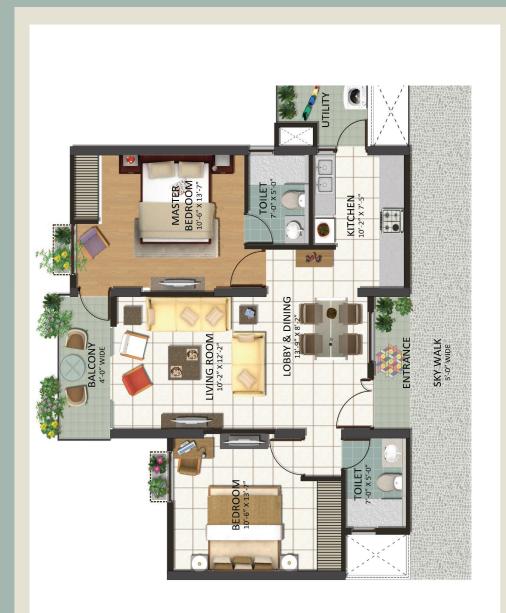

### 457.2mm x 279.4mm BACK



## 2 BHK Floor Plan 1200 sq.ft.

## 2 BHK + Study Floor Plan 1308 sq.ft.





## 3 BHK Floor Plan 1500 sq.ft.

## **SCHEDULE OF FINISHES: GRAND VIEW**

|             | Location                                 | Material                  | Remark |
|-------------|------------------------------------------|---------------------------|--------|
| FLOORING AN | ID CLADDING MATERIALS                    |                           |        |
| Floor Tiles |                                          |                           |        |
|             | Living and Dining Area                   | Vitrified Tiles           |        |
|             | Master Bedroom                           | Laminated Wooden Flooring |        |
|             | Bedroom                                  | Vitrified T